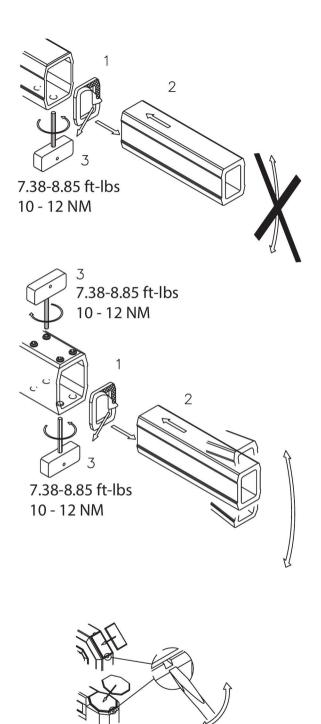

PH 763 422 2211 • nVent.com/HOFFMAN

RS

RSPSupply - 1-888-532-2706 - https://www.RSPSupp See the product details here

RSPSupply - 1-888-532-2706 - https://www.RSPSupp See the product details here

Optional Base Rotation Rotation Facultative De FondRotación Opcional De la Escuadra base

901.2290.000 87928569

PH 763 422 2211 • nVent.com/HOFFMAN

RSP

© 2018 Hoffman Enclosures Inc.

RSPSupply - 1-888-532-2706 - https://www.RSPSupp See the product details here

- 3 -

901.2290.000 87928569

© 2018 Hoffman Enclosures Inc.