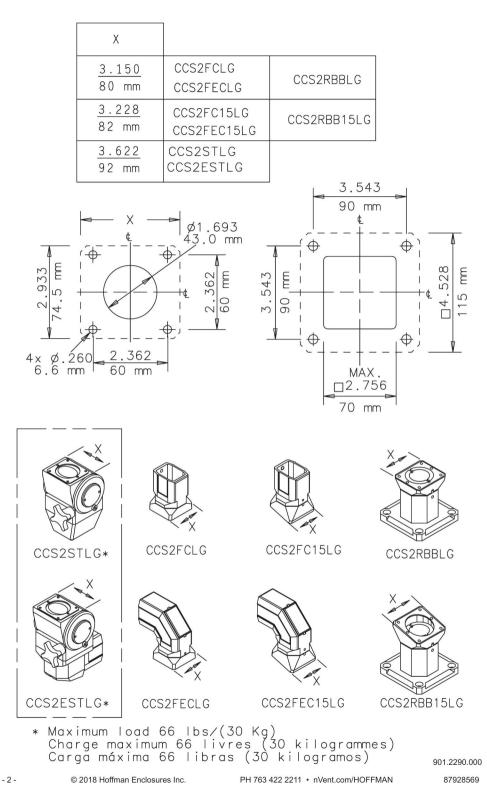

## **COMPACT®**

Pendant Arm Series 2 Couplings Système de suspension série 2 Accuplements Sistema de suspensión 2 Unión-acoplamientos

901.2290.000 87928569

P/N 87928565

Rev. F © 2018 Hoffman Enclosures Inc.